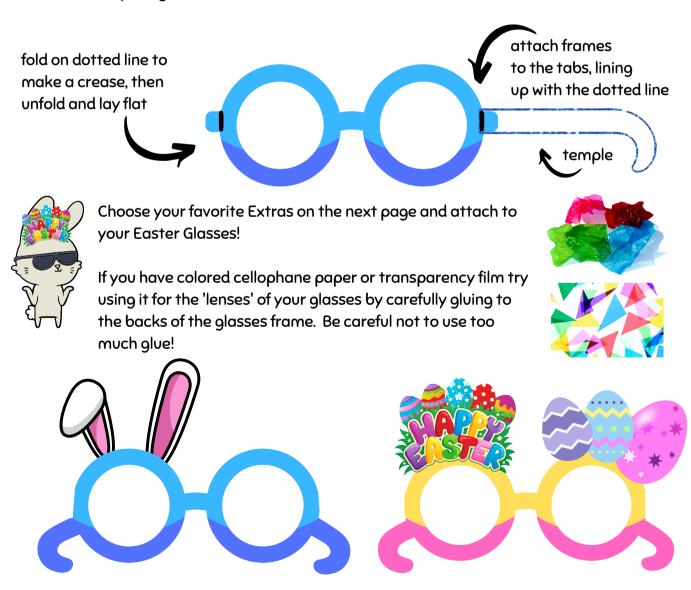

## **Easter Glasses**

Print out the Easter Glasses Template.

Choose the glasses you would like to make and cut out all the pieces.

Next, fold the glasses frames on the dotted lines to make side tabs where you will then attach the temples (the 'arms' of the glasses). Attach with glue, tape or a stapler. Decorate your Easter Glasses with the Extras on the next page!

This craft works best when printed out on A4 size (or Letter Size) cardboard stock or thicker paper if you have it. If not, go ahead with regular paper and then trace the template onto a thin piece of cardboard from an old tissue or cereal box. If using heavier paper, you may also want to try adding glitter, small pompoms or other little doodads to your glasses!