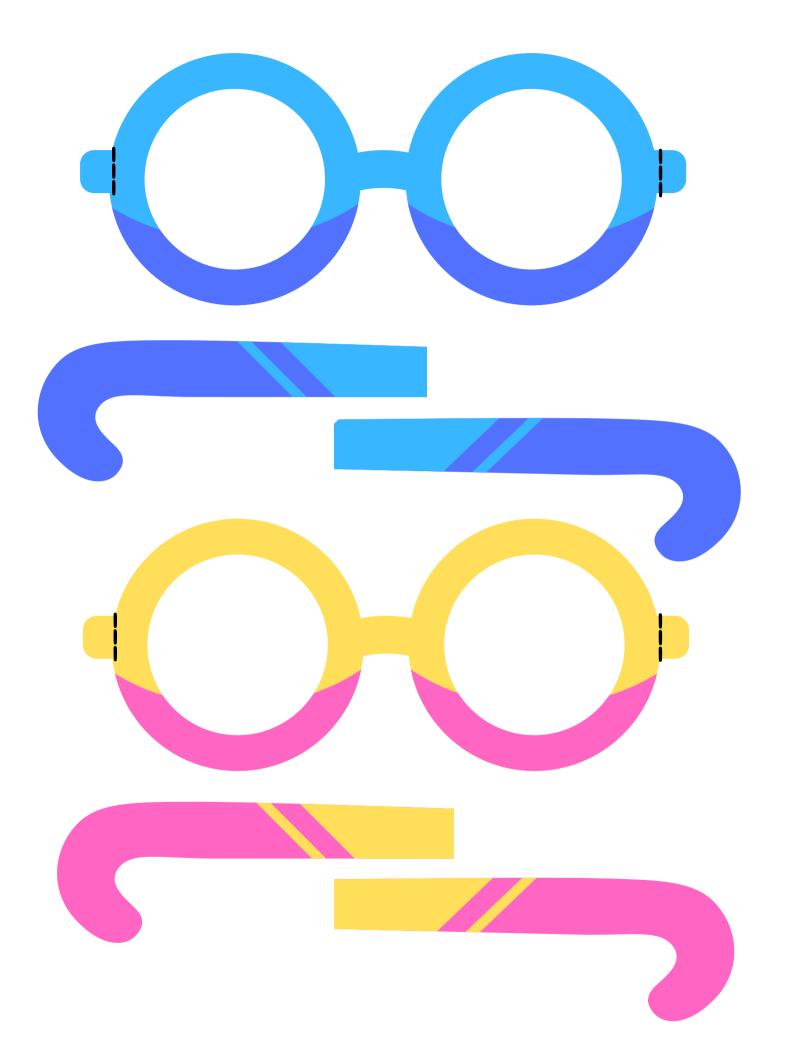

## **Easter Glasses**

Print out the Easter Glasses Template.

Choose the glasses you would like to make and cut out all the pieces.

Next, fold the glasses frames on the dotted lines to make side tabs where you will then attach the temples (the 'arms' of the glasses). Attach with glue, tape or a stapler. Decorate your Easter Glasses with the Extras on the next page!

This craft works best when printed out on A4 size (or Letter Size) cardboard stock or thicker paper if you have it. If not, go ahead with regular paper and then trace the template onto a thin piece of cardboard from an old tissue or cereal box. If using heavier paper, you may also want to try adding glitter, small pompoms or other little doodads to your glasses!